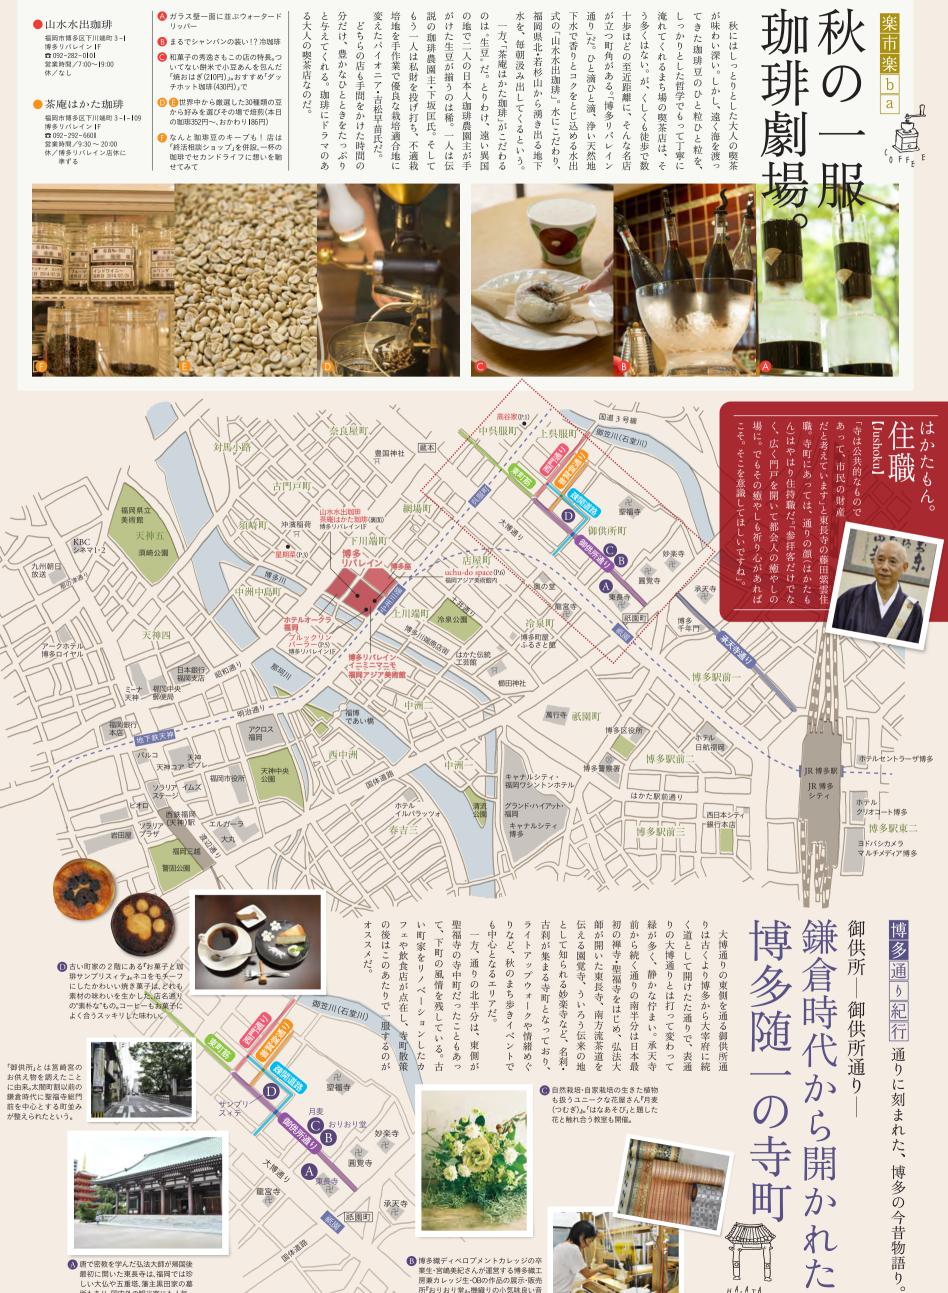

A

圓覚寺

祇園町

承天寺 2

唐で密教を学んだ弘法大師が帰国後 最初に開いた東長寺は、福岡では珍 しい大仏や五重塔、藩主黒田家の墓 所もあり、国内外の観光客にも人気。

18 博多織ディベロブメントカレッジの卒業生、宮嶋美紀さんが運営する博多繊工 房兼カレッジ生・OBの作品の展示・販売 所おりおり堂』。機織りの小気味良い音 はさ取い生産 が寺町に響く。

町

Į