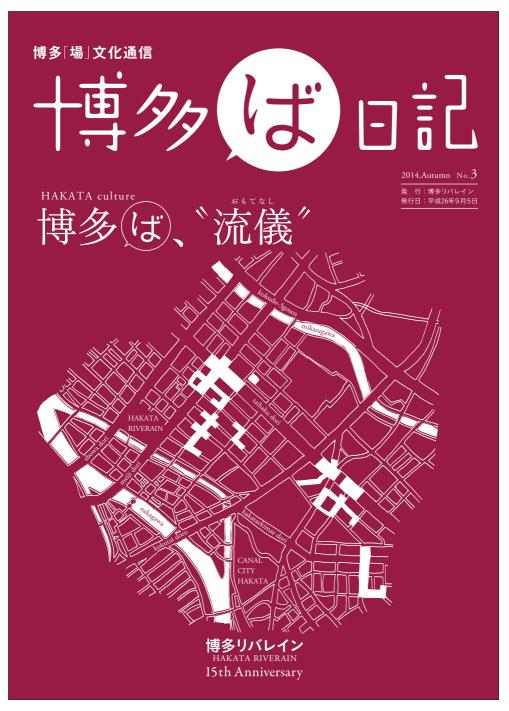

まま、宿のお客様にお伝えしています」と を受け続けている。「僕が得たものはその

髙谷さん。

韓国や台湾、そして最近増え

に美味か」とガイドブックには載っていな しゃいね」「ラーメンならあの店がホント の諸先輩方から「山笠はこの路地で見ん でも、2013年の開業より1年。博多 い立ちというわけではないという。それ 市の出身。特別に博多と馴染みのある生

い情報のお

すそわけ、というおもてなし

テル「高谷家」を営む、高谷将臣さんだ。 に深呼吸しているのが、中呉服町でホス 好きが多い。その気風をここ博多で存分 であろうか。博多には生粋のおもてなし

高谷さん自身は、福岡市のお隣、春日

ちゃはじまらない。 ろぎは、これがなく パッカーたちのく 長期滞在するバック 自由に休めるロビー。 3

も T

てな

しを

主 肌 お

が

い