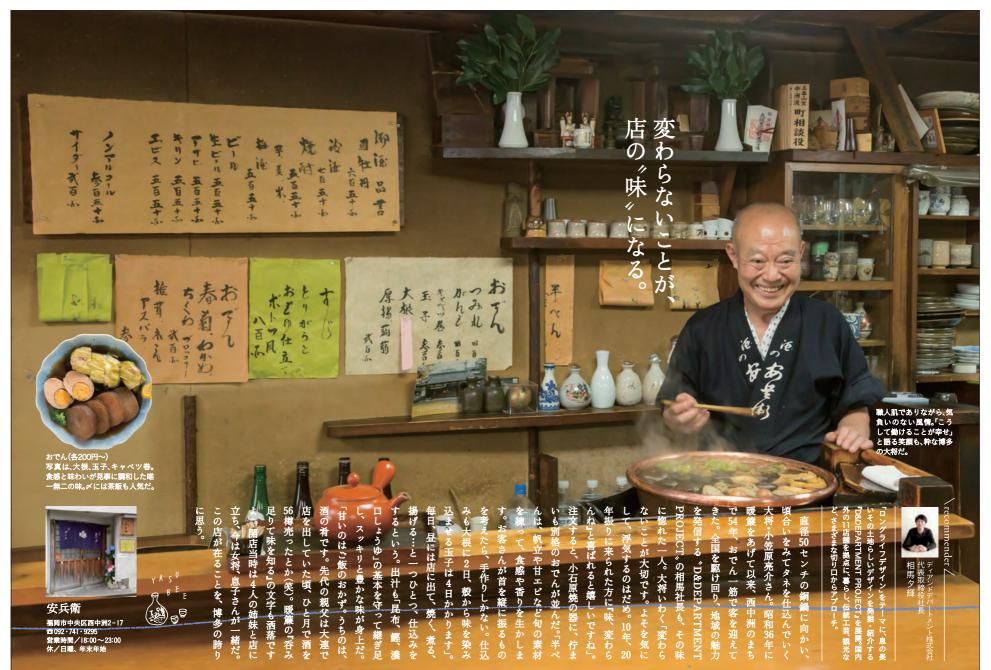

山蓝大黑流

り、祭りの後の独特の時間が流れ 歓声が響いたり、ため息が漏れた 測が行われる。廻り止を駆け抜け 入るところだ。 係者一同、例年にも増して気合が 端町は84年ぶりの当番町なので、 バレインのある大黒流。しかも、 た男たちに記録が発表されると、 なお、今年の一番山笠は博多リ

> ⑥ 温玉・ゴボ天ぶっかけ650円など、コシの強いもちもちの手打ちうどんが自慢の『Udon & Bar Kaine』。隣は安い宿泊料で 国内外のバックパッカーに人気のゲス トハウス『博多町家ゲストハウス界音』。

本店。この2階で追い山の時計計

博多の老舗和菓子店・石村萬盛堂 建物は、銘菓「鶴乃子」で知られる

廻り止のすぐ横にある町家風の

▲石村萬盛堂本店と
●廻り止。 須崎町はかつて問屋街として賑わったが、現在その多くは郊外へ移転。しかし、近年人気の飲食 店や雑貨店が増えてきている。

が横町筋を折れてこの通りに入り、 5㎞のコースを舁いてきた男たち 月15日早朝の追い山では、およそ

追山笠廻り止」のゲートを目指し

て最後の力を振り絞る、

ラストス

テルメータラ福岡の北側正面町

から海側に向かって伸びる須崎通

博多祇園山笠のフィナーレ、7

ホテ

古門戸町

AB

D

# 博多通り紀行

奈良屋

須崎通り

笠廻

り止

までの

線

通りに刻まれた、博多の今昔物語。

毎年7月1日〜15日の山笠期間中に石村萬盛堂で販売される祇園饅頭。お酒の風味がほんのり香る上品な味わい。